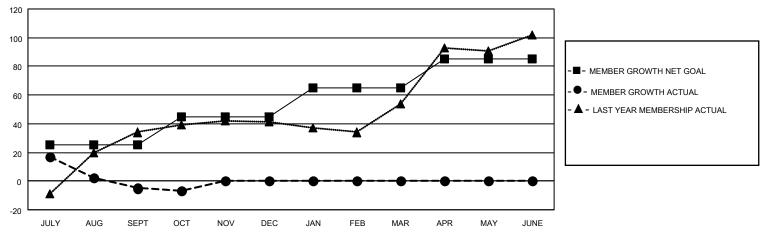

### GOALS AND ACTUAL MEMBERS CUMULATIVE

| DROPPED CLUBS: 3 |    | 20 CLUBS OF 66 ADDED 1 OR<br>MORE NEW MEMBERS | GENDER DISTRIBUTION                 |              |  |
|------------------|----|-----------------------------------------------|-------------------------------------|--------------|--|
|                  |    | WORL NEW WEWDERO                              | MALE                                | 765 (61.54%) |  |
|                  |    |                                               | FEMALE                              | 478 (38.46%) |  |
| DROPPED MEMBERS  |    |                                               | NON BINARY                          | 0 (0.00%)    |  |
|                  |    |                                               | PREFER NOT TO ANSWER                | 0 (0.00%)    |  |
| DECEASED         | 10 |                                               |                                     | ,            |  |
| CLUB CANCELLED   | 35 | CLICK HERE FOR CUMULATIVE                     | TOTAL FAMILY UNIT MEMBERS           | 222          |  |
| OTHER            | 53 | MEMBERSHIP DATA                               |                                     |              |  |
| TOTAL            | 98 |                                               | FAMILY MEMBERS PAYING HALF DUES 112 |              |  |
|                  |    |                                               |                                     |              |  |

## District 35 L

| Clubs                 |               |           |               | Members               |                       |                         |                                                    |
|-----------------------|---------------|-----------|---------------|-----------------------|-----------------------|-------------------------|----------------------------------------------------|
| RESULTS FOR 2021-2022 |               |           |               | RESULTS FOR 2021-2022 |                       |                         |                                                    |
| QUARTER               | NEW CLUB GOAL | NEW CLUBS | DROPPED CLUBS | QUARTER MEMB          | ER GROWTH NET<br>GOAL | MEMBER GROWTH<br>ACTUAL | DROPPED<br>MEMBERS ACTUAL<br>(including transfers) |
| JULY/AUG/SEPT         | 2             | 2         | 3             | JULY/AUG/SEPT         | 25                    | 96                      | 91                                                 |
| OCT/NOV/DEC           | 2             | 0         | 0             | OCT/NOV/DEC           | 20                    | 7                       | 7                                                  |
| JAN/FEB/MAR           | 2             | 0         | 0             | JAN/FEB/MAR           | 20                    | 0                       | 0                                                  |
| APR/MAY/JUNE          | 2             | 0         | 0             | APR/MAY/JUNE          | 20                    | 0                       | 0                                                  |