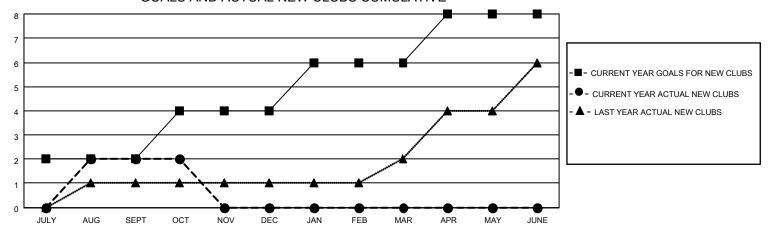

### GOALS AND ACTUAL NEW CLUBS CUMULATIVE

## District 35 L

| Clubs                 |               |           |               | Members               |                       |                         |                                                    |
|-----------------------|---------------|-----------|---------------|-----------------------|-----------------------|-------------------------|----------------------------------------------------|
| RESULTS FOR 2021-2022 |               |           |               | RESULTS FOR 2021-2022 |                       |                         |                                                    |
| QUARTER               | NEW CLUB GOAL | NEW CLUBS | DROPPED CLUBS | QUARTER MEMB          | ER GROWTH NET<br>GOAL | MEMBER GROWTH<br>ACTUAL | DROPPED<br>MEMBERS ACTUAL<br>(including transfers) |
| JULY/AUG/SEPT         | 2             | 2         | 3             | JULY/AUG/SEPT         | 25                    | 96                      | 91                                                 |
| OCT/NOV/DEC           | 2             | 0         | 0             | OCT/NOV/DEC           | 20                    | 7                       | 7                                                  |
| JAN/FEB/MAR           | 2             | 0         | 0             | JAN/FEB/MAR           | 20                    | 0                       | 0                                                  |
| APR/MAY/JUNE          | 2             | 0         | 0             | APR/MAY/JUNE          | 20                    | 0                       | 0                                                  |